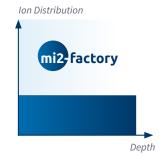

## **EFIITRON - ENERGY FILTERED ION IMPLANTER**

Energy-filter (EFII) converts a monoenergetic ion beam such that box-like depth profiles are generated with just one single implantation step.

**Conventional Ion Implantation** 

The conventional method only permits a Gaussian distribution with no deep drive-in.

**Energy-Filtered Ion Implantation** 

Our technology facilitates both depth-distributed box & customized doping profiles.