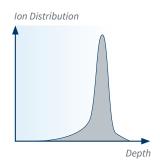

## **EFIITRON - ENERGY FILTERED ION IMPLANTER**

Energy-filter (EFII) converts a monoenergetic ion beam such that box-like depth profiles are generated with just one single implantation step.

**Conventional Ion Implantation** 

The conventional method only permits a Gaussian distribution with no deep drive-in.

**Energy-Filtered Ion Implantation** 

Our technology facilitates both depth-distributed box & customized doping profiles.